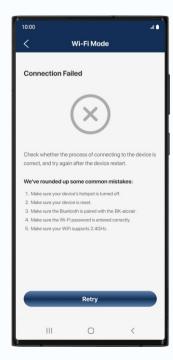

#### **Connection Failure**

If it fails, follow the APP prompts to troubleshoot and restart the connected device.