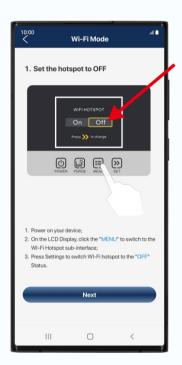

### How it works?

Sign up and loggin your account.

4

Follow the App steps to reset your device

Press the "PURGE" key and the "MENU" key at the same time for 3-5 seconds.

After the system beeps, the WI-FI icon will start flashing on the upper right of the board.