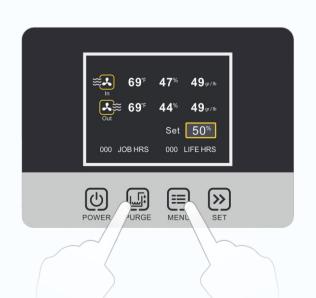

### How it works?

Sign up and loggin your account.

4

Follow the App steps to reset your device

Press the "PURGE" key and the "MENU" key at the same time for 3-5 seconds.

After the system beeps, the WI-FI icon will start flashing on the upper right of the board.