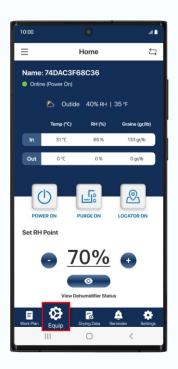

#### **Connection Successed**

Once the app has finished Connection, you can start controlling the device