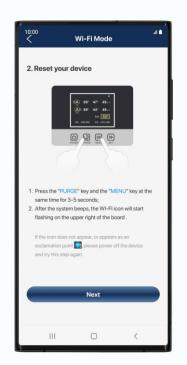

### How it works?

Sign up and loggin your account.

4

Follow the App steps to reset your device

Press the "PURGE" key and the "MENU" key at the same time for 3-5 seconds.

After the system beeps, the WI-FI icon will start flashing on the upper right of the board.