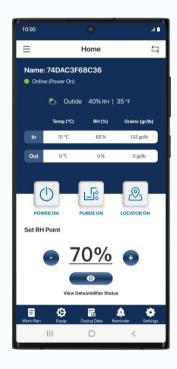

le users, the operation method and process are the same.







Download and install AlorAir-R from the App Store or Google Play Store.







### How it works?

Sign up and loggin your account.













4

Follow the App steps to reset your device



Press the "PURGE" key and the "MENU" key at the same time for 3-5 seconds.



After the system beeps, the WI-FI icon will start flashing on the upper right of the board.





#### Click the "switch button" and connect to the device Bluetooth-BK-alorair

Don't go to connect Bluetooth from the system settings, it can't be found.



#### Connect to the home Wi-Fi.

Wrong password will cause subsequent connection failure.











#### **Connection Successed**

Once the app has finished Connection, you can start controlling the device







#### **Connection Failure**

If it fails, follow the APP prompts to troubleshoot and restart the connected device.





### Add New Device

Enter the device list, you can click the "+" button to continue adding new