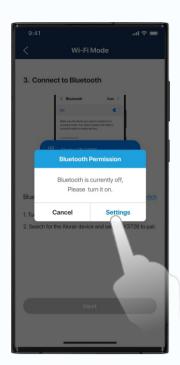

#### Click the "switch button" and connect to the device Bluetooth-BK-alorair

Don't go to connect Bluetooth from the system settings, it can't be found.