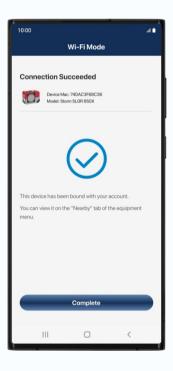

#### **Connection Successed**

Once the app has finished Connection, you can start controlling the device