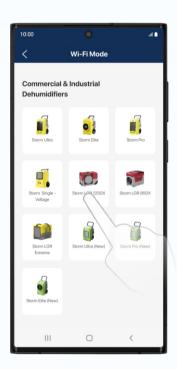

### Add New Device

Enter the device list, you can click the "+" button to continue adding new