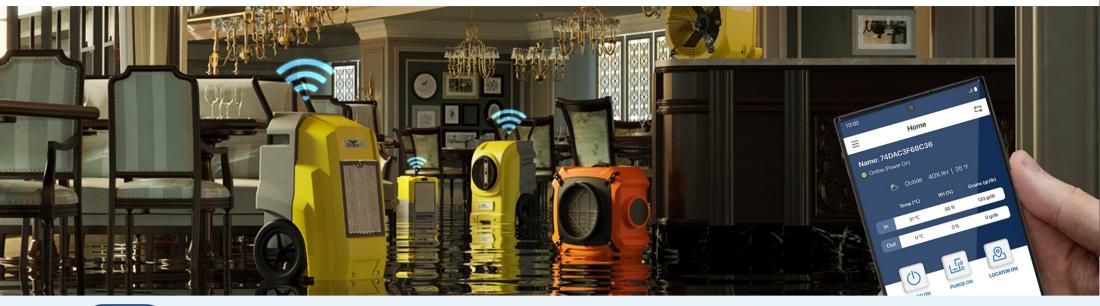

# **New AlorAir -R APP WI-FI Connection Guide**

For Android and Apple users, the operation method and process are the same.

Download and install AlorAir-R from the App Store or Google Play Store.

### How it works?

Sign up and loggin your account.

4

Follow the App steps to reset your device

Press the "PURGE" key and the "MENU" key at the same time for 3-5 seconds.

After the system beeps, the WI-FI icon will start flashing on the upper right of the board.

#### **Connection Successed**

Once the app has finished Connection, you can start controlling the device