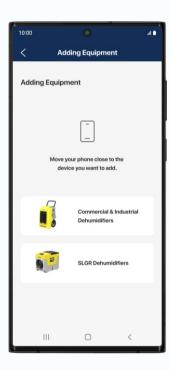

### Add New Device

Enter the device list, you can click the "+" button to continue adding new