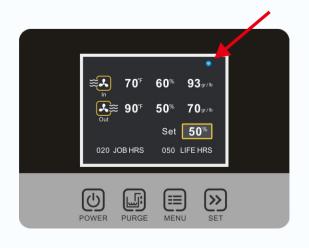

### How it works?

Sign up and loggin your account.

4

Follow the App steps to reset your device

Press the "PURGE" key and the "MENU" key at the same time for 3-5 seconds.

After the system beeps, the WI-FI icon will start flashing on the upper right of the board.