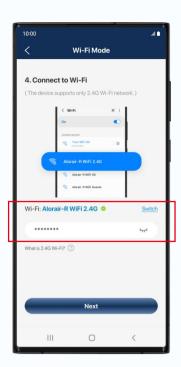

#### Connect to the home Wi-Fi.

Wrong password will cause subsequent connection failure.