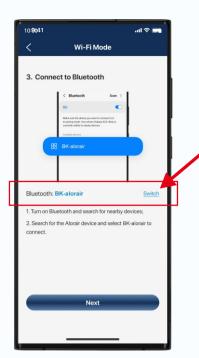

#### Click the "switch button" and connect to the device Bluetooth-BK-alorair

Don't go to connect Bluetooth from the system settings, it can't be found.