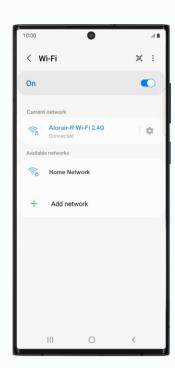

#### Connect to the home Wi-Fi.

Wrong password will cause subsequent connection failure.