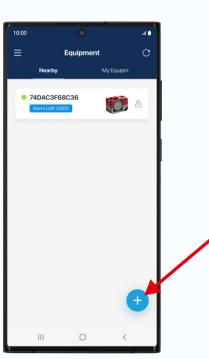

### Add New Device

Enter the device list, you can click the "+" button to continue adding new