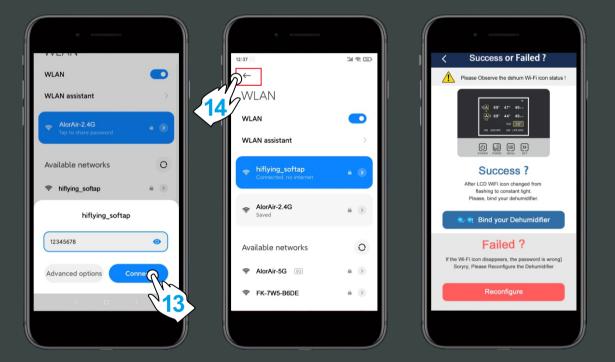

First, copy the password of the hiflying\_soft ap hotspot, then click "connect to Dehum Wi-Fi button" to jump to the system settings page.

The App pop-up box will prompt the user, and the final result needs to be judged by yourself (please understand the content carefully, and take a screenshot to review if necessary). To connect to hiflying\_ softap, paste the previously copied password or enter the password 12345678. Return to the App after successful connection.

The user needs to observe the status of the Wi-Fi icon of the device, make a judgment according to the prompts on the App interface, and decide the next operation direction.

15

9

10

When you enter the application binding interface, please wait patiently for 6s, the system will auto switch back to the router's Wi-Fi, when the "search" button icon opens, you can click the search button to search for the dehumidifier.