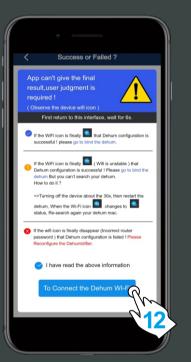

The user needs to observe the status of the Wi-Fi icon of the device, make a judgment according to the prompts on the App interface, and decide the next operation direction.

15

9

10

When you enter the application binding interface, please wait patiently for 6s, the system will auto switch back to the router's Wi-Fi, when the "search" button icon opens, you can click the search button to search for the dehumidifier.