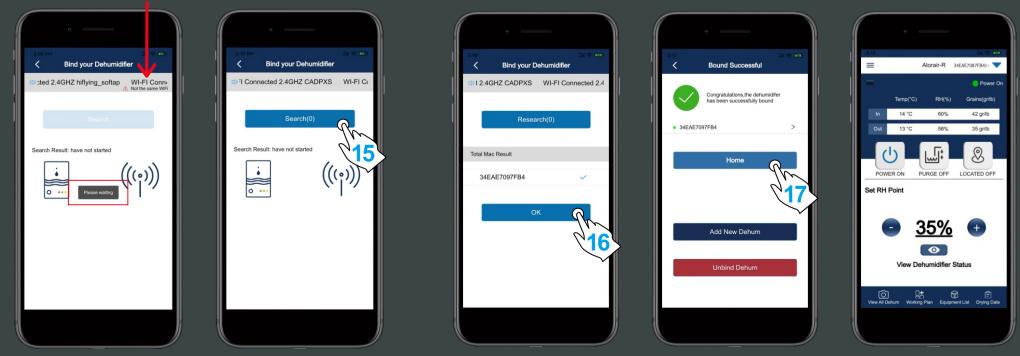

The user needs to observe the status of the Wi-Fi icon of the device, make a judgment according to the prompts on the App interface, and decide the next operation direction.

15

9

10

When you enter the application binding interface, please wait patiently for 6s, the system will auto switch back to the router's Wi-Fi, when the "search" button icon opens, you can click the search button to search for the dehumidifier.

16

13

When the device mac appears, click "ok", and then click the "home" button to enter the device homepage. At this point, all the connection steps are over !

For more information, please check the App user manual and Wi-Fi App videos on the www.alorair.com