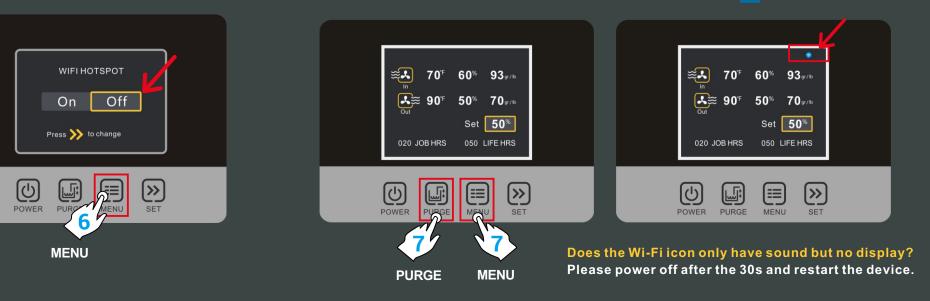

display, hold down the "PURGE" and "MENU" keys at the same time for 3-5s. The interface will give out a prompt sound, then Wi-Fi icon in the upper right corner will keep flashing.

> Confirm that the 8 Wi-Fi icon is flashing

Re-confirm that the Hotspots status of the device is "Off", then go back to the Set Dehum-1 interface of the App, and click "Next" button.

Confirm again that the Wi-Fi icon of the device is flashing, in the Set Dehum-2 interface, Then "  $\checkmark$ " I have completed the above operations, and then click "Next" button.