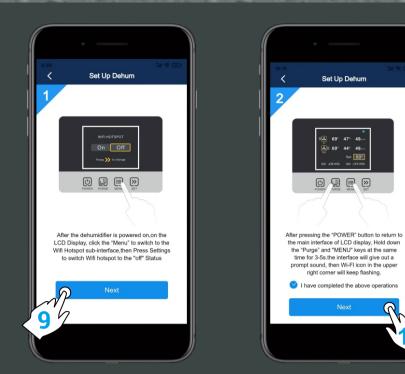

## **AlorAir-R App for Android App** Wi-Fi Connect Manual

The screenshots are from the Android version of our App.

display, click the "MENU" to switch to the Wi-Fi hotspot sub-interface, then press settings to switch the Wi-Fi hotspot to the "Off" Status.

display, hold down the "PURGE" and "MENU" keys at the same time for 3-5s. The interface will give out a prompt sound, then Wi-Fi icon in the upper right corner will keep flashing.

> Confirm that the 8 Wi-Fi icon is flashing

Re-confirm that the Hotspots status of the device is "Off", then go back to the Set Dehum-1 interface of the App, and click "Next" button.

Confirm again that the Wi-Fi icon of the device is flashing, in the Set Dehum-2 interface, Then "  $\checkmark$ " I have completed the above operations, and then click "Next" button.