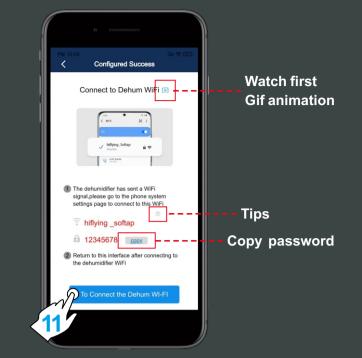

First, copy the password of the hiflying\_soft ap hotspot, then click "connect to Dehum Wi-Fi button" to jump to the system settings page.

The App pop-up box will prompt the user, and the final result needs to be judged by yourself (please understand the content carefully, and take a screenshot to review if necessary). To connect to hiflying\_ softap, paste the previously copied password or enter the password 12345678. Return to the App after successful connection.