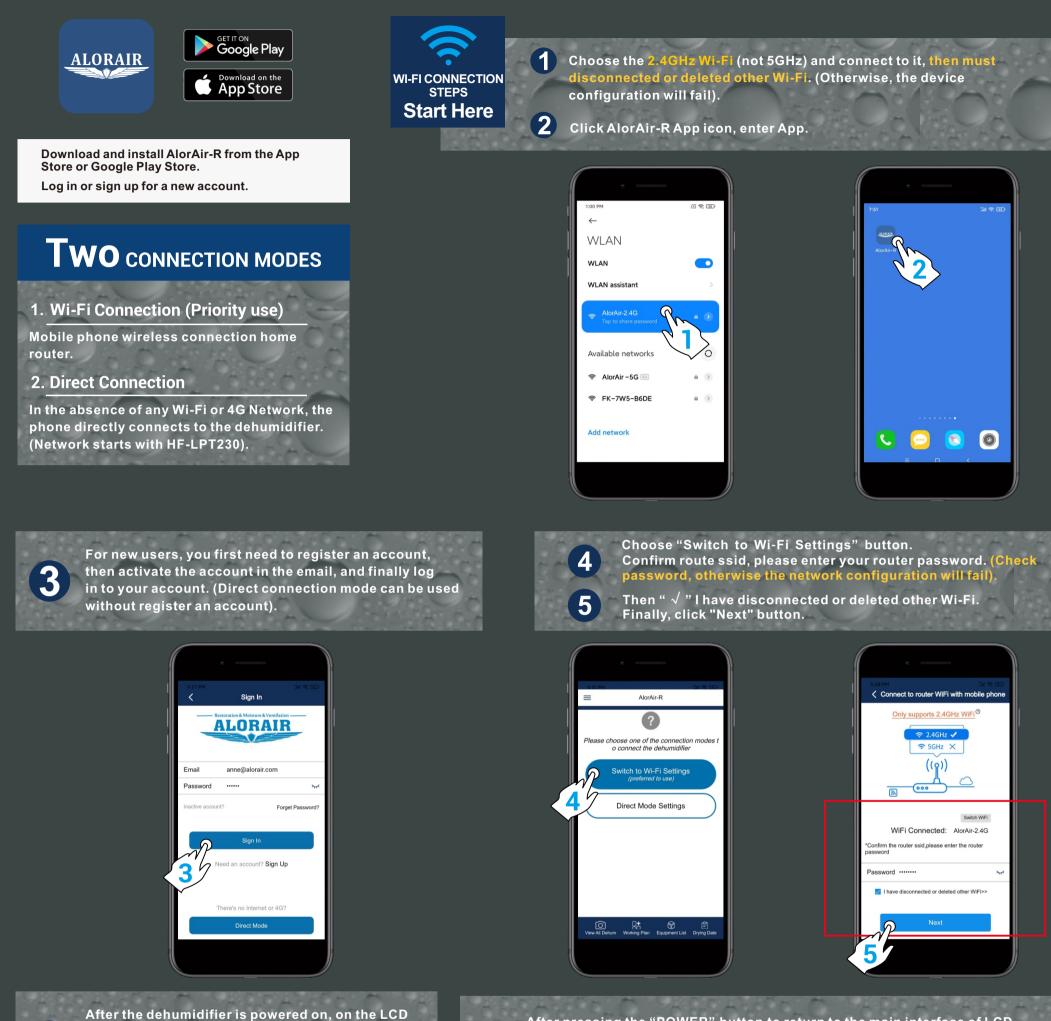

## **AlorAir-R App for Android App** Wi-Fi Connect Manual

The screenshots are from the Android version of our App.

display, click the "MENU" to switch to the Wi-Fi hotspot sub-interface, then press settings to switch the Wi-Fi hotspot to the "Off" Status.

display, hold down the "PURGE" and "MENU" keys at the same time for 3-5s. The interface will give out a prompt sound, then Wi-Fi icon in the upper right corner will keep flashing.

> Confirm that the 8 Wi-Fi icon is flashing