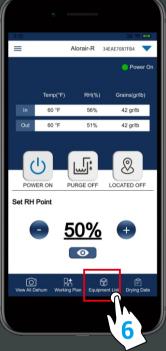

3

The following three interfaces can enter the "Direct Mode".

In the "Equipment-Nearby" sub-interface, click to "Get help" and select "Direct Mode Settings" button to enter the next step.

Start page

Login page