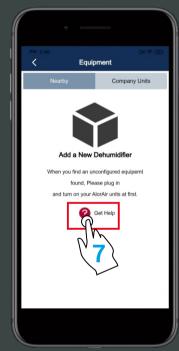

3

The following three interfaces can enter the "Direct Mode".

In the "Equipment-Nearby" sub-interface, click to "Get help" and select "Direct Mode Settings" button to enter the next step.

Start page

Login page