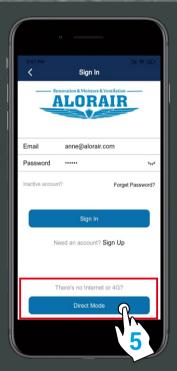

3

The following three interfaces can enter the "Direct Mode".

In the "Equipment-Nearby" sub-interface, click to "Get help" and select "Direct Mode Settings" button to enter the next step.

Start page

Login page

Home page

5

After making sure to complete the two conditions, click "I have successfully connected to HF-LPT230" Hotspot, then click the "connect "button, when the green hook icon appears, click " Next step " button to enter the Direct connect mode home page.