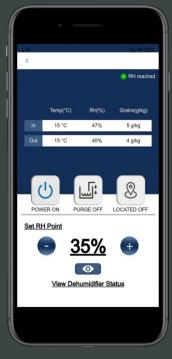

The direct connection step has ended. AlorAir recommended that users disconnect or delete other Wi-Fi during use.

(In order to avoid automatically switching Wi-Fi in the background, which may cause the direct connection function to become unstable!)