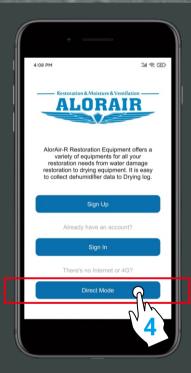

3

The following three interfaces can enter the "Direct Mode".

In the "Equipment-Nearby" sub-interface, click to "Get help" and select "Direct Mode Settings" button to enter the next step.

Start page

Login page