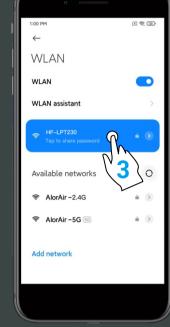

## AlorAir-R App for Android App Direct Connect Manual

The screenshots are from the Android version of our App.

- On the LCD display, click the "MENU" to switch to the Wi-Fi
  Hotspot sub-interface, then press" SET" to switch Wi-Fi hotspot
  to the "ON" Status.
- 2 Then select HF LPT230 Wi-Fi and connect to it on your phone.

## TWO CONNECTION MODES

1. Wi-Fi Connection (Priority use)

Mobile phone wireless connection home router.

2. Direct Connection

In the absence of any Wi-Fi or 4G Network, the phone directly connects to the dehumidifier (Network starts with HF-LPT230).