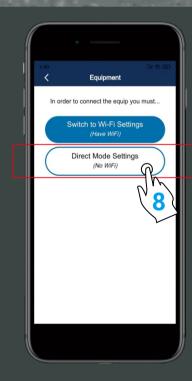

## TWO CONNECTION MODES

1. Wi-Fi Connection (Priority use)

Mobile phone wireless connection home router.

2. Direct Connection

In the absence of any Wi-Fi or 4G Network, the phone directly connects to the dehumidifier (Network starts with HF-LPT230).

3

The following three interfaces can enter the "Direct Mode".

In the "Equipment-Nearby" sub-interface, click to "Get help" and select "Direct Mode Settings" button to enter the next step.

Start page

Login page