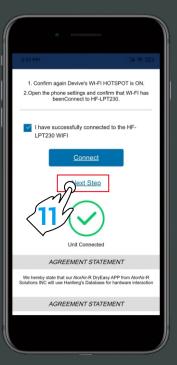

Home page

5

After making sure to complete the two conditions, click "I have successfully connected to HF-LPT230" Hotspot, then click the "connect "button, when the green hook icon appears, click " Next step " button to enter the Direct connect mode home page.

The direct connection step has ended. AlorAir recommended that users disconnect or delete other Wi-Fi during use.

(In order to avoid automatically switching Wi-Fi in the background, which may cause the direct connection function to become unstable!)