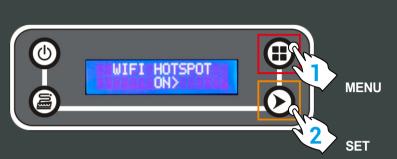

## AlorAir-R App for Android App Direct Connect Manual

The screenshots are from the Android version of our App.

- On the LCD display, click the "MENU" to switch to the Wi-Fi
  Hotspot sub-interface, then press" SET" to switch Wi-Fi hotspot
  to the "ON" Status.
- 2 Then select HF LPT230 Wi-Fi and connect to it on your phone.