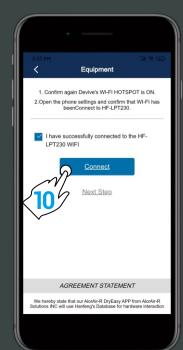

Home page

5

After making sure to complete the two conditions, click "I have successfully connected to HF-LPT230" Hotspot, then click the "connect "button, when the green hook icon appears, click " Next step " button to enter the Direct connect mode home page.