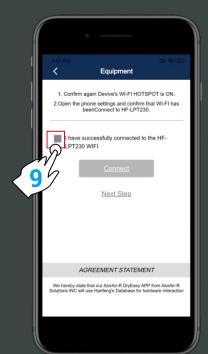

Home page

5

After making sure to complete the two conditions, click "I have successfully connected to HF-LPT230" Hotspot, then click the "connect "button, when the green hook icon appears, click " Next step " button to enter the Direct connect mode home page.