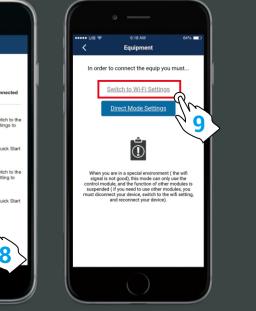

## **For Old User Enter**

Equipment

First, click the "nearby" options tab, then click to "Get Help" button.

Second, in the troubleshooting interface, click " connect Wi-Fi " button. Third, after entering the next interface, click " switch to Wi-Fi settings " button.