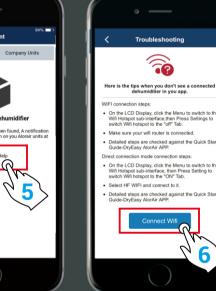

## **For Old User Enter**

Equipment

First, click the "nearby" options tab, then click to "Get Help" button.

Second, in the troubleshooting interface, click " connect Wi-Fi " button. Third, after entering the next interface, click " switch to Wi-Fi settings " button.