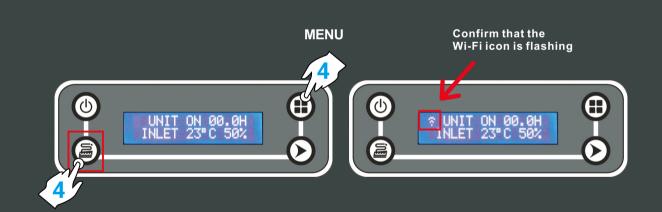

00 F
50%

00 F
50%

00 F
00 F

Name of connected Dehum

Note: Once the connection is successful, if you want to change the name, please go to the device list to change.

DIRECT CONNECTION STEPS Start Here

On the LCD display, first click the "MENU" to switch to the Wi-Fi Hotspot sub-interface, then press "Setting" to switch Wi-Fi hotspot to the "ON" status.