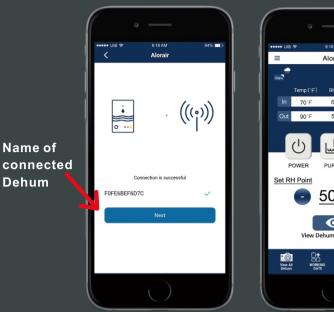

When the device mac appears, click "OK" and you will enter your dehum homepage (For example, FOFE6BEF6D7C, the device MAC number is in the upper right corner), at this point, all connection steps are over.

00 F
50%

00 F
50%

00 F
00 F

Name of connected Dehum

Note: Once the connection is successful, if you want to change the name, please go to the device list to change.

DIRECT CONNECTION STEPS Start Here

On the LCD display, first click the "MENU" to switch to the Wi-Fi Hotspot sub-interface, then press "Setting" to switch Wi-Fi hotspot to the "ON" status.