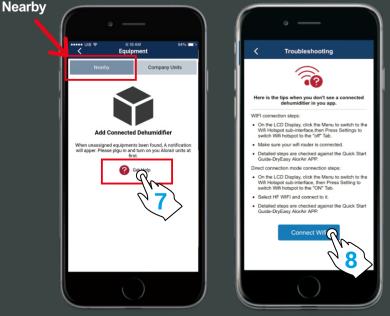

## **For Old User Enter**

Equipment

First, click the "nearby" options tab, then click to "Get Help" button.

Second, in the troubleshooting interface, click " connect Wi-Fi " button. Third, after entering the next interface, click " switch to Wi-Fi settings " button.