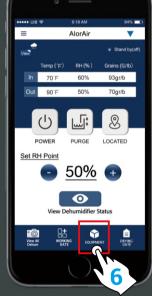

## **For Old User Enter**

Equipment

First, click the "nearby" options tab, then click to "Get Help" button.

Second, in the troubleshooting interface, click " connect Wi-Fi " button. Third, after entering the next interface, click " switch to Wi-Fi settings " button.