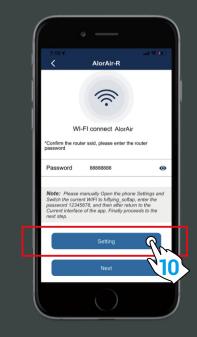

the "Settings" button Jump to iPhone - WLAN. (Note: wrong password will cause device configuration failure).

PURGE

5

First, switch the current Wi-Fi to hiflying\_softap hotspot, then enter the password 12345678, after the connection is successful, please return to AlorAir-R App. Finally, Please click "Next " button.