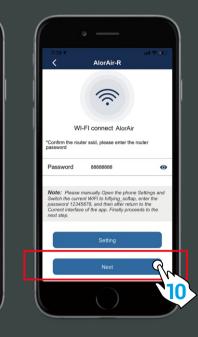

the "Settings" button Jump to iPhone - WLAN. (Note: wrong password will cause device configuration failure).

PURGE

5

First, switch the current Wi-Fi to hiflying\_softap hotspot, then enter the password 12345678, after the connection is successful, please return to AlorAir-R App. Finally, Please click "Next " button.