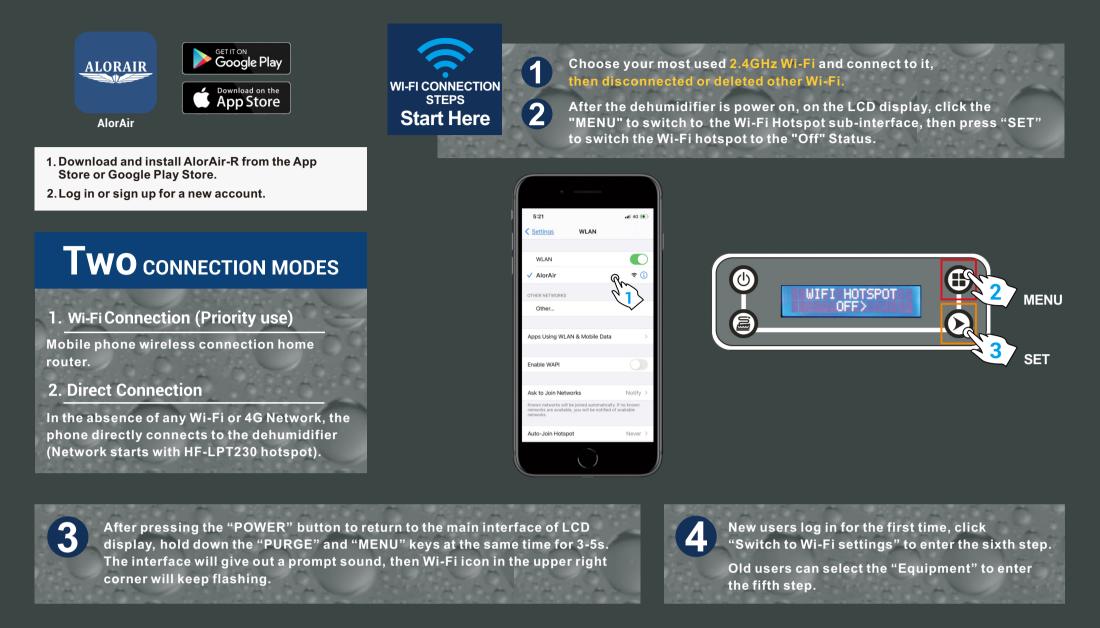

## Wi-Fi Connect Manual AlorAir-R App for iOS App

The screenshots are from the iOS version of our App





## For New User Enter

## **For Old User Enter**







Equipment

First, click the "nearby" options tab, then click to "Get Help" button.

Second, in the troubleshooting interface, click " connect Wi-Fi " button. Third, after entering the next interface, click " switch to Wi-Fi settings " button.



the "Settings" button Jump to iPhone - WLAN. (Note: wrong password will cause device configuration failure).



PURGE

5





First, switch the current Wi-Fi to hiflying\_softap hotspot, then enter the password 12345678, after the connection is successful, please return to AlorAir-R App. Finally, Please click "Next " button.



When the device mac appears, click "OK" and you will enter your dehum homepage (For example, FOFE6BEF6D7C, the device MAC number is in the upper right corner), at thi