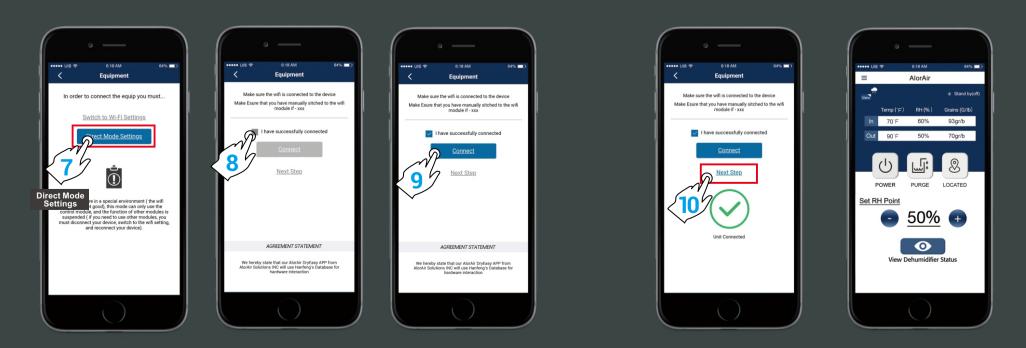

Select HF-LPT230 Wi-Fi and connect to it on your phone.

Nearby

1

2

**Home Page** 

First, select the "Direct Mode Settings". Second, click I have connected successfully. Third, click the "connect" button.

When the "Next Step" button is activated and turns blue. Click it to go to the Direct Mode Home Page.

When the device mac appears, click "OK" and you will enter your dehum homepage (For example, FOFE6BEF6D7C, the device MAC number is in the upper right corner), at this point, all connection steps are over.