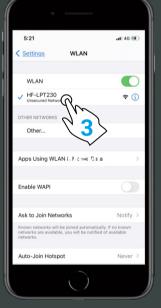

the "Settings" button Jump to iPhone - WLAN. (Note: wrong password will cause device configuration failure).

PURGE

5

First, switch the current Wi-Fi to hiflying\_softap hotspot, then enter the password 12345678, after the connection is successful, please return to AlorAir-R App. Finally, Please click "Next " button.