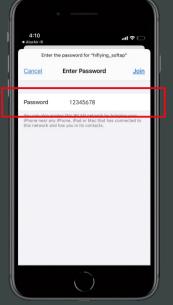

the "Settings" button Jump to iPhone - WLAN. (Note: wrong password will cause device configuration failure).

PURGE

5

First, switch the current Wi-Fi to hiflying\_softap hotspot, then enter the password 12345678, after the connection is successful, please return to AlorAir-R App. Finally, Please click "Next " button.