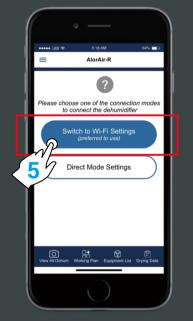

## **For Old User Enter**

Equipment

First, click the "nearby" options tab, then click to "Get Help" button.

Second, in the troubleshooting interface, click " connect Wi-Fi " button. Third, after entering the next interface, click " switch to Wi-Fi settings " button.