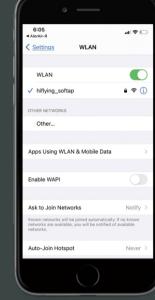

the "Settings" button Jump to iPhone - WLAN. (Note: wrong password will cause device configuration failure).

PURGE

5

First, switch the current Wi-Fi to hiflying\_softap hotspot, then enter the password 12345678, after the connection is successful, please return to AlorAir-R App. Finally, Please click "Next " button.