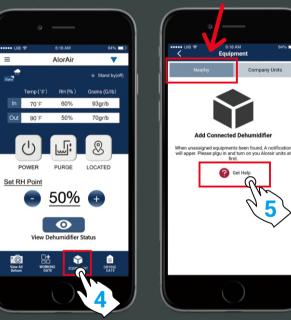

## **For Old User Enter**

Equipment

First, click the "nearby" options tab, then click to "Get Help" button.

Second, in the troubleshooting interface, click " connect Wi-Fi " button. Third, after entering the next interface, click " switch to Wi-Fi settings " button.

00 F
50%

00 F
50%

00 F
00 F

Name of connected Dehum

Note: Once the connection is successful, if you want to change the name, please go to the device list to change.

DIRECT CONNECTION STEPS Start Here

On the LCD display, first click the "MENU" to switch to the Wi-Fi Hotspot sub-interface, then press "Setting" to switch Wi-Fi hotspot to the "ON" status.