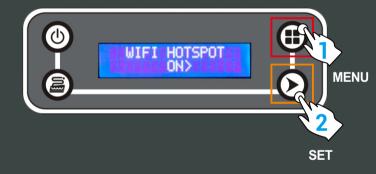

00 F
50%

00 F
50%

00 F
00 F

Name of connected Dehum

Note: Once the connection is successful, if you want to change the name, please go to the device list to change.

DIRECT CONNECTION STEPS Start Here

On the LCD display, first click the "MENU" to switch to the Wi-Fi Hotspot sub-interface, then press "Setting" to switch Wi-Fi hotspot to the "ON" status.