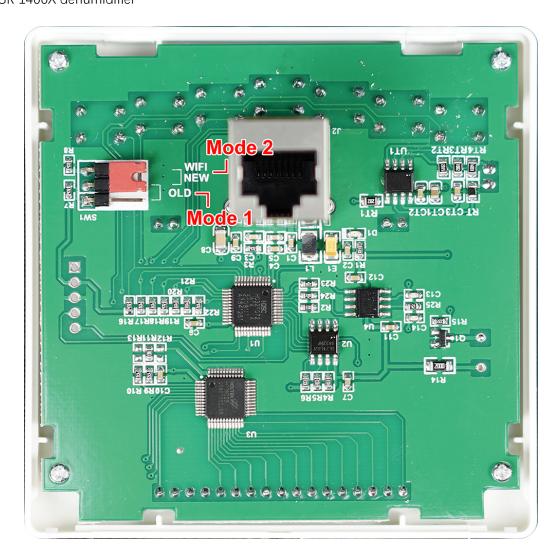

The controller can control different models of dehumidifiers in different modes

**Mode 1** is suitable for the following models:

Sentinel HD55 White dehumidifier

Sentinel HD55 Blue dehumidifier

Sentinel HD90 dehumidifier

Sentinel HDi90 dehumidifier

Sentinel HDi100 dehumidifier

Sentinel HDi120 dehumidifier

Sentinel SLGR 1400X dehumidifier

Mode 2 is suitable for the following models: Sentinel HD55 Gold dehumidifier Sentinel HDi65 dehumidifier

## Controller mode switching guide

Step 1: Pry open the cover

Step 2: Pull out the red jumper cap and connect the pin holder according to your model

**For example:** Sentinel HDi65 and Sentinel HD55 Gold are connected to the WIFI New header, and other models are connected to the OLD holder.